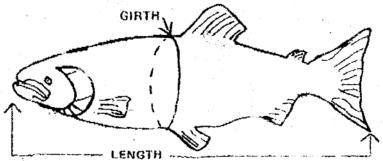

## WHERE TO MEASURE YOUR FISH

Please fill in completely. Please print.

| Name:                           |                               |
|---------------------------------|-------------------------------|
| Address:                        |                               |
|                                 | Phone:                        |
| I was vacationing at:           |                               |
| Date of catch:                  |                               |
| 1. Species:                     | 2. Weight:pdsoz.              |
| 3. Length: inches               | 4. Girth:inches               |
| 5. Date caught:  Day Month Year | Signature of R.L.T.A. member: |